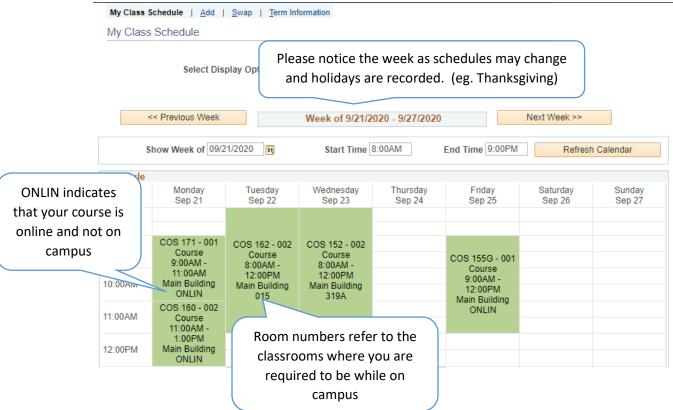

## 3. Your schedule will display.

Ma

## 4. You may view future schedules by clicking the 'Next Week>>' button.

|          | Select Dis       | play Option       | ◯ List View                   | ● Weekly C        | Calendar View   | Click Next We<br>future weeks' |                 |  |
|----------|------------------|-------------------|-------------------------------|-------------------|-----------------|--------------------------------|-----------------|--|
| <        | < Previous Week  |                   | Week of 9/28/2020 - 10/4/2020 |                   |                 | Next Week >>                   |                 |  |
| s        | how Week of 09/2 | 8/2020            | Start Time 8:00AM             |                   | End Time 9:00F  | PM Refresh                     | efresh Calendar |  |
| Schedule |                  |                   |                               |                   |                 |                                |                 |  |
| Time     | Monday<br>Sep 28 | Tuesday<br>Sep 29 | Wednesday<br>Sep 30           | Thursday<br>Oct 1 | Friday<br>Oct 2 | Saturday<br>Oct 3              | Sunday<br>Oct 4 |  |